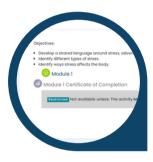

## **Beginning a Course**

Click on the top left module to begin a course.

Complete each activity from the top down.

Moving on to the next activity is restricted until
the previous one is complete.

1

#### **Course Activities**

Each course features different activities which include learning modules, lessons, quizzes, PDF files, webpage links, and videos. Moderated courses feature forums and assignments.