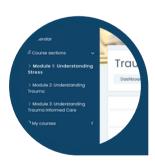

## **General Tips**

Google Chrome and Firefox are most compatible with HealtheKnowlege, disable your pop-up blocker, click on "Course Sections" in the left-hand menu bar or use the bread-crumbs menu at the top of each course for navigation, and if an activity isn't marking complete refresh your webpage.