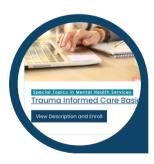

# **Enrolling in a Course**

Click on "View Description and Enroll" under a course title. The "Register Now and Begin Course" button will appear, click confirm to start the course. Reach out to the help desk if you need to retake a course.